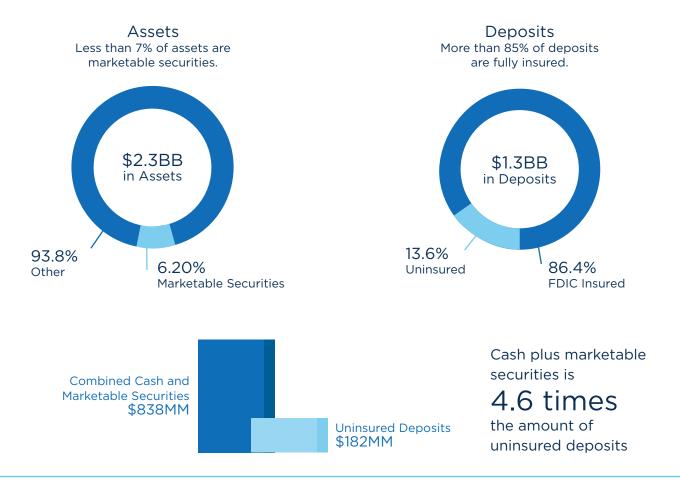

### The bank's capital well exceeds the highest regulatory thresholds.

# **Performance Indicators**

- A Texas ratio less than 1%
- Low Accumulated Other Comprehensive Income (AOCI) compared to the 100 U.S. banks of similar size
- A diversified and stable deposit base
- Strong sources of liquidity including multiple available and unfunded lines of credit
- Existing regulatory capital over \$339MM
- Non-interest income as a % of assets in the top quartile of peer banks