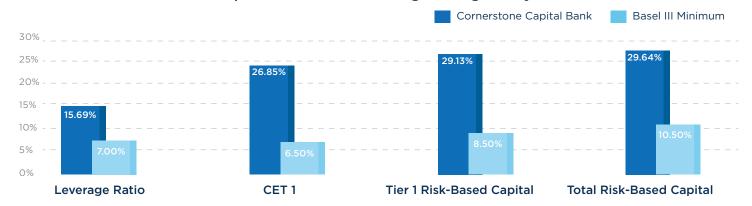

### The bank's capital well exceeds the highest regulatory thresholds.

# **Performance Indicators**

- A Texas ratio less than 1%
- Low Accumulated Other Comprehensive Income (AOCI) compared to the 100 U.S. banks of similar size
- A diversified and stable deposit base
- Strong sources of liquidity including multiple available and unfunded lines of credit
- Existing regulatory capital over \$339MM
- Non-interest income as a % of assets in the top quartile of peer banks