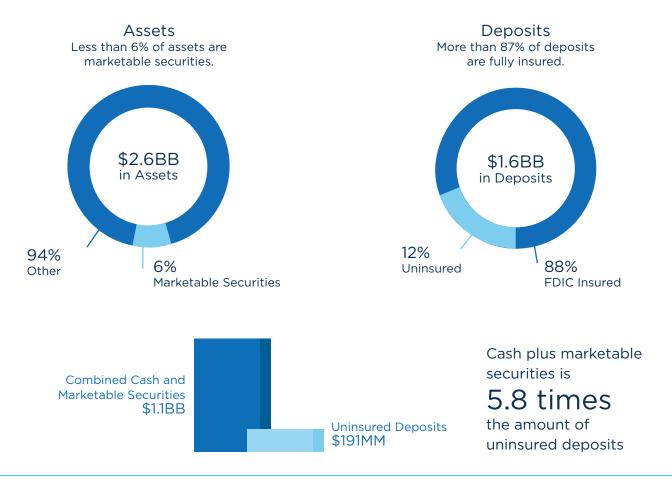

## **Performance Indicators**

- A Texas ratio less than 1%
- Low Accumulated Other Comprehensive Income (AOCI) compared to the 100 U.S. banks of similar size
- · A diversified and stable deposit base
- Strong sources of liquidity including multiple available and unfunded lines of credit
- Existing regulatory capital over \$339MM
- Non-interest income as a % of assets in the top quartile of peer banks