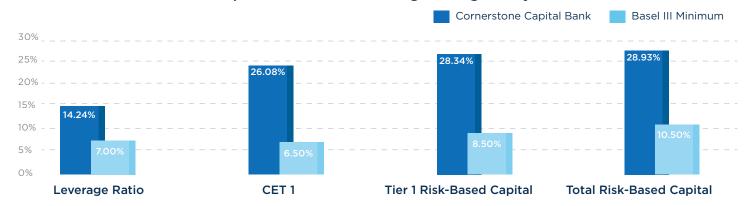

Cornerstone Capital Bank is the result of a merger between one of the nation's premier independent residential mortgage companies, Cornerstone Home Lending, and The Roscoe Bank of Roscoe, Texas. The 2022 union brought together nearly 150 years of collective operating success and created the highest initially-capitalized bank in Texas history. Offering this diversified mix of financial services strengthens the balance sheet and allows us to serve clients through any economic cycle.

# **Financial Highlights**



## The bank's capital well exceeds the highest regulatory thresholds.





## **Performance Indicators**

- A Texas ratio less than 1%
- Low Accumulated Other Comprehensive Income (AOCI) compared to the 100 U.S. banks of similar size
- · A diversified and stable deposit base
- Strong sources of liquidity including multiple available and unfunded lines of credit
- Existing regulatory capital over \$339MM
- Non-interest income as a % of assets in the top quartile of peer banks

# **2024 YTD Highlights**

Loan Growth

Deposit Growth

+23%

+55%



Recognized as an

ICBA
Top Lender

Top 1% of All Companies

on Glassdoor

**Offerings** 

Our institutional experts serve community banks, credit unions, trust companies, and investment firms across the nation with asset and liability support. We bring efficiency and positivity into every interaction and we're here to