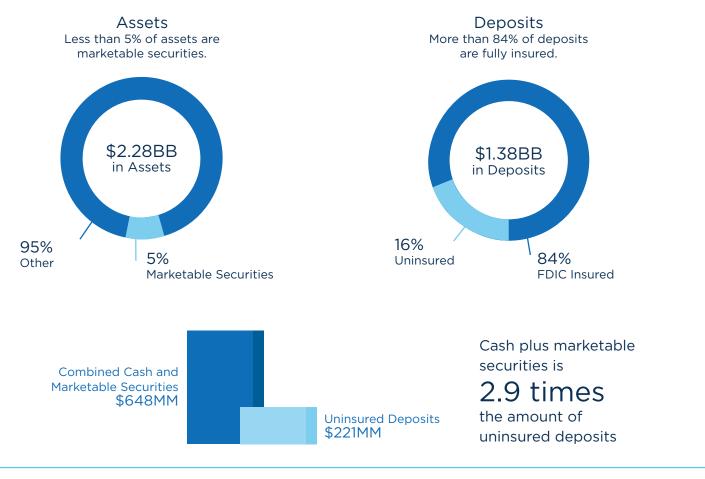

### **Performance Indicators**

- A Texas ratio less than 3%
- Low Accumulated Other Comprehensive Income (AOCI) compared to the 100 U.S. banks of similar size
- A diversified and stable deposit base
- Strong sources of liquidity including multiple available and unfunded lines of credit
- Existing regulatory capital over \$340MM
- Non-interest income as a % of assets in the top quartile of peer banks